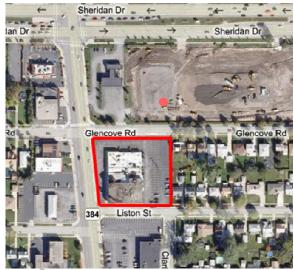

# 3491 Delaware Buffalo, NY

Conveniently located, only 10 minutes from downtown and 6 minutes from Grand Island.

Located on Delaware and two blocks from Sheridan.

Perfect for offices or retail. Separate entrances for all suites, some with multiply exterior doors.

Conveniently located, only 10 minutes from downtown and 6 minutes from Grand Island.

Located on Delaware and two blocks from Sheridan.

The Krog Corp.

Perfect for offices or retail.

4 Centre Drive Orchard Park, NY Phone: 716-667-1234 Fax: 716-667-1258