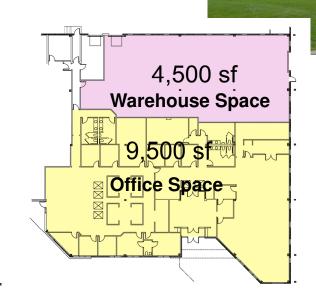

## **Suite Space**

- 9,500 sq. ft.
- 4,500 sq. ft.

Custom Finishes
On-site Parking

The Krog Corp.

Leasing Agent:

4 Centre Drive Orchard Park, NY

Phone: 716-667-1234 Fax: 716-667-1258 Peter Krog II

plkrog2@krogcorp.com