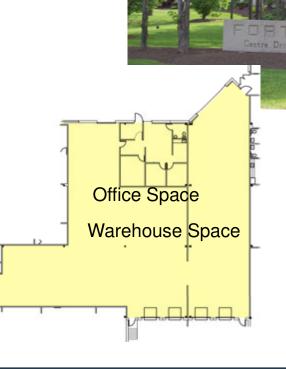

## **Space Available for:**

- Corporate Offices
- Light Industry

## **Suite Space**

10,060 sq. ft.

**Custom Finishes** 

**On-site Parking** 

This property is located inside the Quaker Centre Industrial Park, conveniently located on Rt. 219 and Rt. 20A. Only 15 minutes from downtown Buffalo. Just outside the beautiful Village of Orchard Park and moments away from the McKinley Mall. It is the perfect location for your busi-