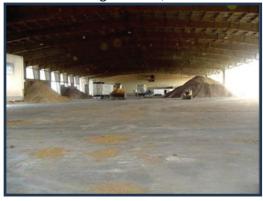

#### **Building #2 - Chip Storage**

• SF: 83,000 +/-

Expansion Capable

Power: 3500 AMP

Clear Heights: 24' - 26

• 150' Clear Span

Floor Load: Light Industrial

Bay Sizes: Clear Span Building

Abundant Parking

• 100% Dry Sprinkler System

Dock Doors: 0

• Grade Doors: 3