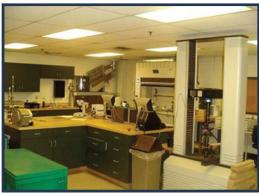

**Second Floor:** 3,000 +/- SF, men's and woman's bathroom, conference room, laboratory

space and command center space with large windowed area providing 180

degree view of manufacturing plant floor.