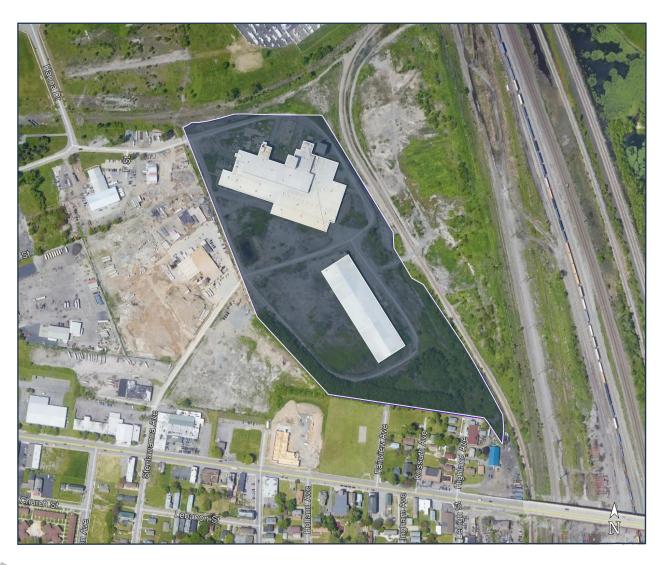

#### **Building #1 - Main Manufacturing**

• SF: 170,000 +/-

Expansion Capable

Power: 3500 AMP

Clear Heights: 22' - 60'

90' Clear Span

• Floor Load: 6,000 PSI

Bay Sizes: 100' x 540' +/-

## 300 Commerce Drive

Buffalo, New York

Building #1 - 170,000 SF

Truck Weigh Station

Building #1 - 100' x 550' Bay

Building #2 - 83,000 SF

Second Floor - Supervisor Offices

Building #1 - Typical Office

## 300 Commerce Drive

Buffalo, New York

Building #1 - Main Manufacturing +/- 170,000 SF

Building #2 - Chip Storage +/- 83,000 SF