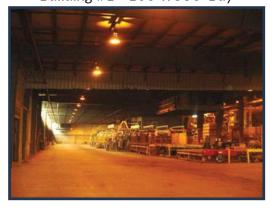

#### **Building #1 - Main Manufacturing**

• SF: 170,000 +/-

Expansion Capable

Power: 3500 AMP

Clear Heights: 22' - 60'

90' Clear Span

• Floor Load: 6,000 PSI

Bay Sizes: 100' x 540' +/-

#### **Building #2 - Chip Storage**

• SF: 83,000 +/-

Expansion Capable

Power: 3500 AMP

Clear Heights: 24' - 26

• 150' Clear Span

Floor Load: Light Industrial

Bay Sizes: Clear Span Building