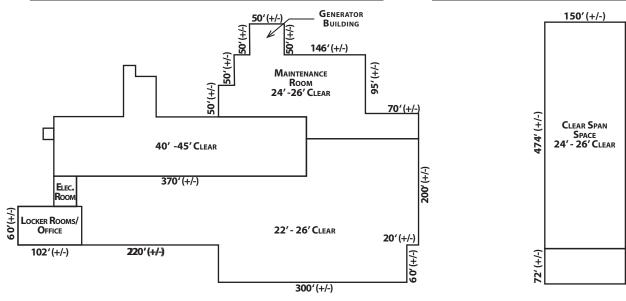

#### **Building #1 - Main Manufacturing**

• SF: 170,000 +/-

Expansion Capable

Power: 3500 AMP

Clear Heights: 22' - 60'

90' Clear Span

• Floor Load: 6,000 PSI

Bay Sizes: 100' x 540' +/-

#### **Building #2 - Chip Storage**

• SF: 83,000 +/-

Expansion Capable

Power: 3500 AMP

Clear Heights: 24' - 26

• 150' Clear Span

Floor Load: Light Industrial

Bay Sizes: Clear Span Building

## 300 Commerce Drive

Buffalo, New York

Building #1 - Main Manufacturing +/- 170,000 SF

Building #2 - Chip Storage +/- 83,000 SF