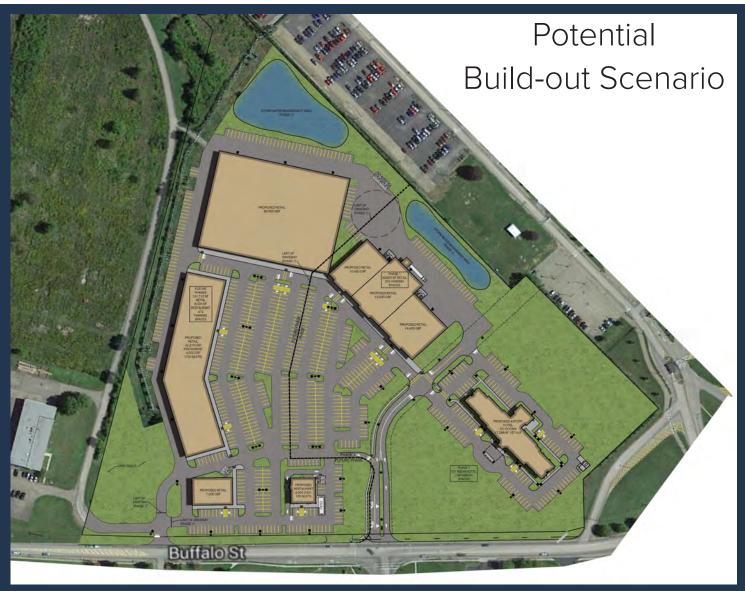

### **Property Features**

- New +/- 100 Room Hampton Inn Hotel Coming 2021
- Ability to Construct +/- 177,000 Sq. Ft. of Retail Space
- Build to Suit up 100,000 Sq. Ft.

- Signalized access with turn lanes
- High Traffic Area: AADT +/- 13,000 Vehicles
- Economic Incentives Available