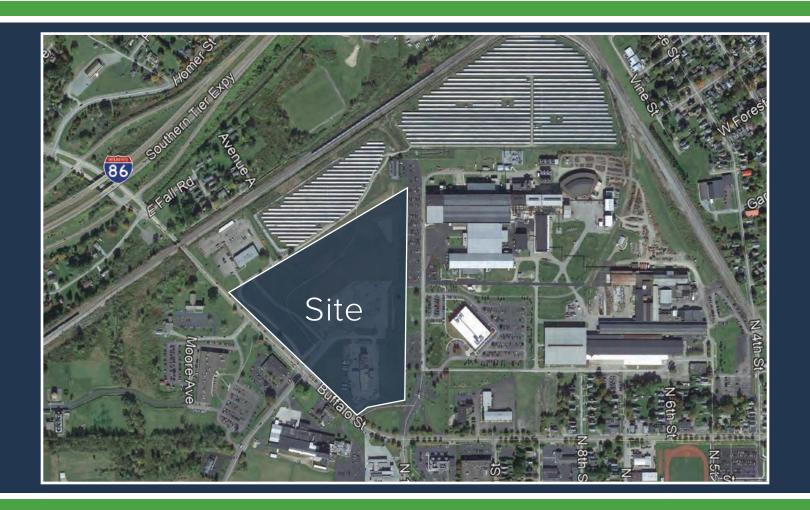

# Olean Gateway

Olean Gateway is a shovel-ready site offering 19 acres of land set to be developed as mixed-use and retail in Olean, NY. The Site has convenient access to NY I-86 as well as other modes of public transit.

# Olean Gateway

Olean Gateway is one of the largest business redevelopment sites in the area. Mixed-Use and Retail development can make use of a unique blend of opportunities.

The Site is located 2 miles from the New York I-86, offering great exposure and easy access for prospective users. Additionally, St. Bonaventure University; is located less than 2 miles away and has an expected enrollment of nearly 2,500 students in 2020-2021.

Located in a high traffic area, there is an average vehicular car count of nearly 13,000 that pass-by. The foot traffic is also high due to several public transportation stops being located in close proximity.