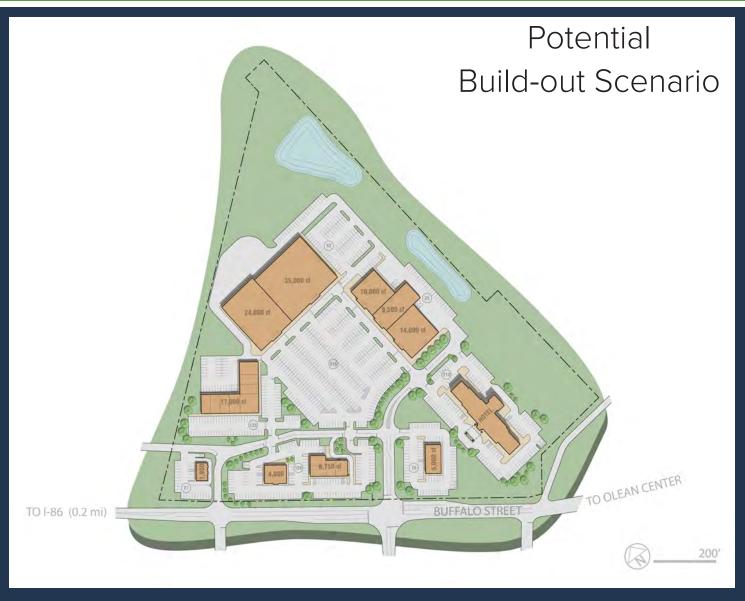

### **Property Features**

- New +/- 100 Room Hampton Inn Hotel Coming 2021
- Ability to Construct +/- 177,000 Sq. Ft. of Retail Space
- Build to Suit up 100,000 Sq. Ft.

- Signalized access with turn lanes
- High Traffic Area: AADT +/- 13,000 Vehicles
- Economic Incentives Available