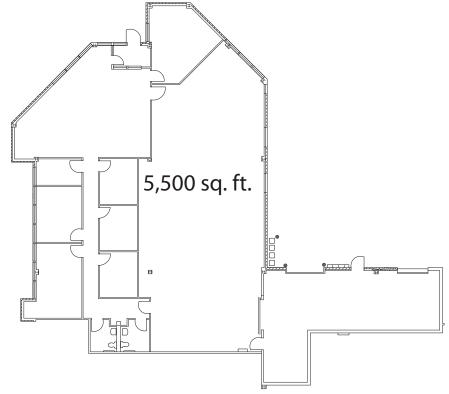

#### Space Available:

- Professional and Corporate Offices
- Retail
- Light Industry
- Custom Finishes
- · On-site Parking

#### Total Space:

• 16,000+ sq. ft.

The Krog Group

4 Centre Drive Orchard Park, NY Phone: 716-667-1234 Fax: 716-667-1258 Leasing Agent: Peter Krog II

plkrog2@kroggrp.com