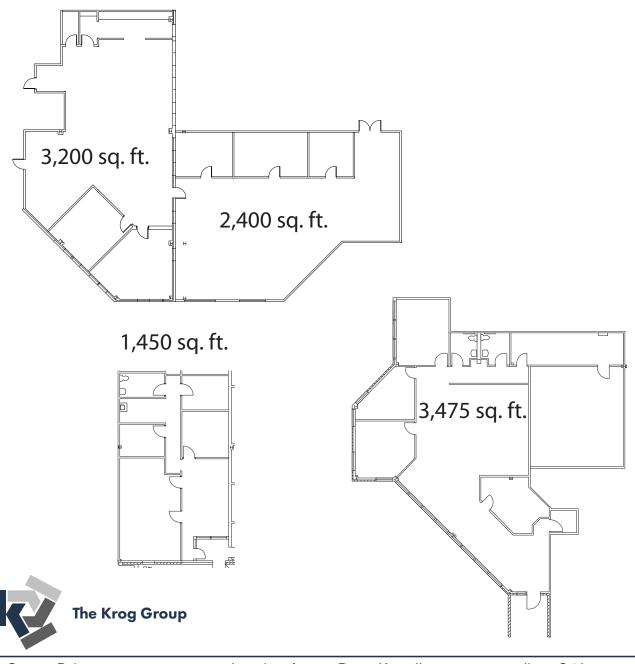

#### Space Available:

- Professional and Corporate Offices
- Retail
- Light Industry
- Custom Finishes
- · On-site Parking

#### Total Space:

• 16,000+ sq. ft.

The Krog Group

4 Centre Drive Orchard Park, NY Phone: 716-667-1234 Fax: 716-667-1258 Leasing Agent: Peter Krog II

plkrog2@kroggrp.com