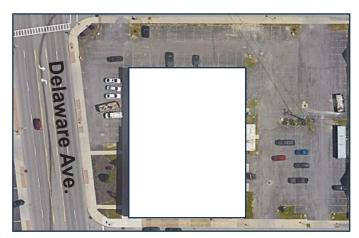

## 3495 Delaware Ave

Buffalo, New York

Conveniently located, only 10 minutes from downtown and 6 minutes from Grand Island.

Located on Delaware Ave and one block from Sheridan Drive.

Perfect for offices or retail. Separate entrances for all suites, some with multiple exterior doors