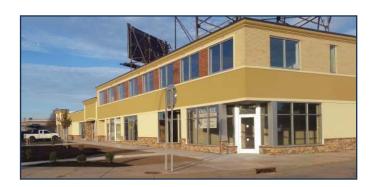

## 3495 Delaware Ave

Buffalo, New York

Conveniently located, only 10 minutes from downtown and 6 minutes from Grand Island.

Located on Delaware Ave and one block from Sheridan Drive.

Perfect for offices or retail. Separate entrances for all suites, some with multiple exterior doors

Traffic Count: +/- 28,000 cars per day.

- Professional and Corporate offices
- Areas can be combined or divided
- · Customized Design
- First Class Finishes
- Located near many Restaurants and Hotels
- 105 On-site parking spaces